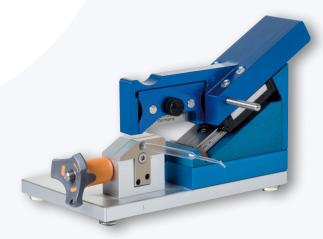

## **BALLOON SLEEVE CUTTER 1405**

The **Balloon Sleeve Cutter** is designed to cut the proximal and distal end of balloons. The die will be customized according to the angle of the cone and the preferred length of the sleeve. Up to two different holes per die are possible.

The cutting head is mounted on a precision linear slide. An industrial cutting blade is moving into the cutting die to produce an absolute proper rectangular cut.

It is also possible to use this cutting device to cut plastic tubes with extremely thin wall thickness using a customized cutting die.

Precision Linear Slide