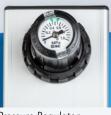

```
Test Unit
```

Pressure Regulator

## **Technical Specifications**

- pneumatically actuated tube connector with
- clamping rings 0.5 2.5 mm
- pressure controller: 1 to 8 bar (14 116 psi)
- control accuracy: +/- 0.5 bar (+/- 7psi)
- pressure display
  - foot switch pressure on/off
  - dimensions: 100 x 100 mm
  - weight: 0.7 kg