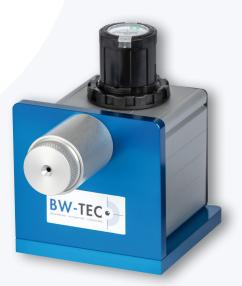

## **INPROCESS BALLOON TESTER 801**

This test device is primarily used for in-process testing of balloons. After the balloon forming process, the balloon is connected to the test unit on one side and closed with a clamp on the opposite side. By applying pressure, the balloon can be visually inspected and measured. The balloon tester is often used in combination with the test device 1200 polarization optics.

## **Technical Specifications**

- pneumatically actuated tube connector with
- clamping rings 0.5 2.5 mm
- pressure controller: 1 to 8 bar (14 116 psi)
- control accuracy: +/- 0.5 bar (+/- 7psi)
- pressure display
  - foot switch pressure on/off
  - dimensions: 100 x 100 mm
  - weight: 0.7 kg